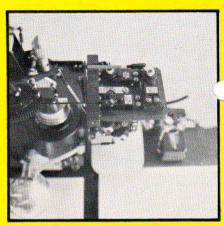

WEIGHT READY TO FLY 8 POUNDS
ENGINE SIZE 50/60 CU. IN.
AUTOROTATION STANDARD
MULTI-SERVO OPERATION
FOR ELECTRONIC MIXING STANDARD
ALL BALL BEARING TAIL
CONTROL SYSTEM STANDARD

Altogether a highly integrated design using all the latest engineering design practices plus high quality bearings, shafts and castings.

The 'COMPETITOR', as its name implies, has been produced as a fully aerobatic competitive R/C helicopter.

Up: until now, features such as autorotation clutches, five servo installation for electronic mixing, large collective throw for inverted flight - - - have been add-ons or custom conversions. The 'COMPETITOR' has all these features as standard and at a price lower than all other competitive machines cost without them.