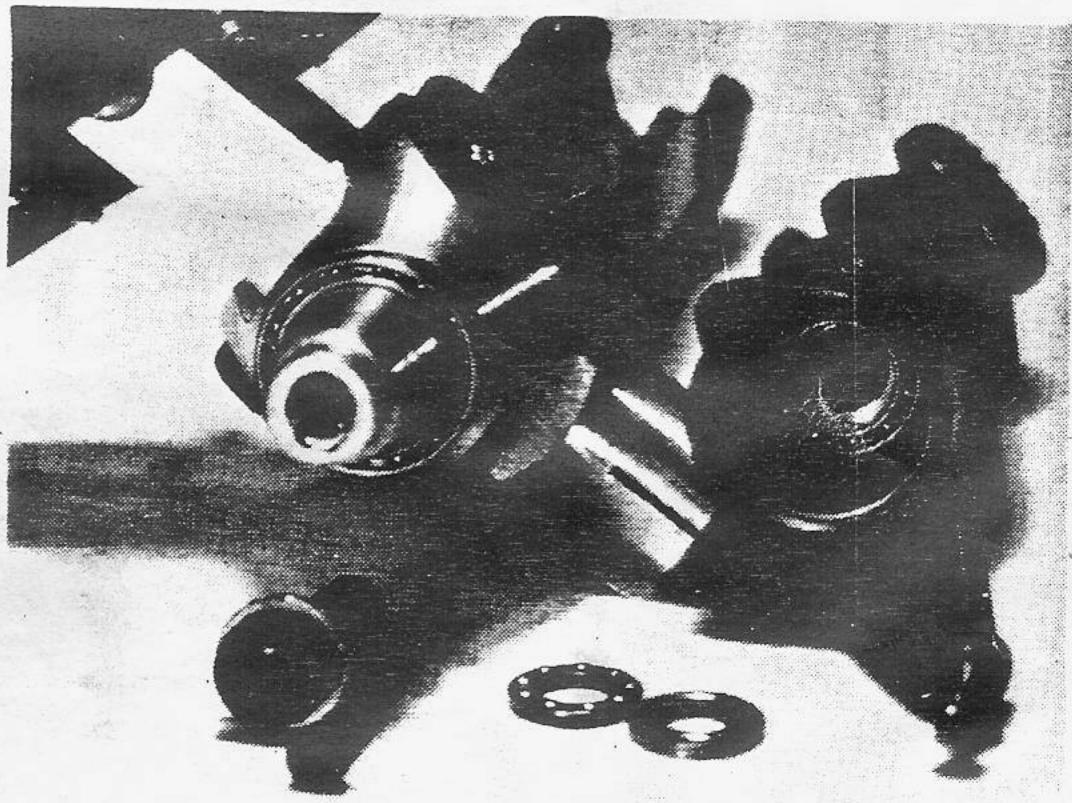

The 'Shorty 45 COMPETITOR', though more docile than the 'Professional', will still loop and roll, etc.

The world's finest R/C helicopter rotor head.

The 'COMPETITOR 50/60' is fitted, as a standard feature, with a highly accurate, but rugged, rotor head of an entirely new design. The rotor center is machined out of solid aluminum stock as is the main hub. Compare this with helicopters whose main rotor hub is constructed from thin steel plates, screwed together.

The blade holders are also machined and rotate on two high quality ball bearings plus a thrust bearing (another first). Compare with helicopters using one ball bearing and one needle bearing only. Centrifugal loads need thrust bearings and 'COMPETITOR' has them. In fact, both main and both tail blade holders have ball and thrust bearings. And how about double ball bearings in the pitch plate of the tail control system!

COMPETITOR — 1st Place Expert
Rene Dikkes

COMPETITOR — 3rd Place Expert
Roger Goulet
COMPETITOR — 1st Place Novice

PROFESSIONAL MODEL -

Rob Brown

MAIN ROTOR ASSEMBLY

LOOK AT COMPETITOR'S ROTOR HEAD

NOTE THE ONE PIECE SOLID MACHINED ROTOR YOKE —
THE ADJUSTABLE TRIPLE BEARING BLADE HOLDERS —
THE ADJUSTABLE HEAD DAMPING...