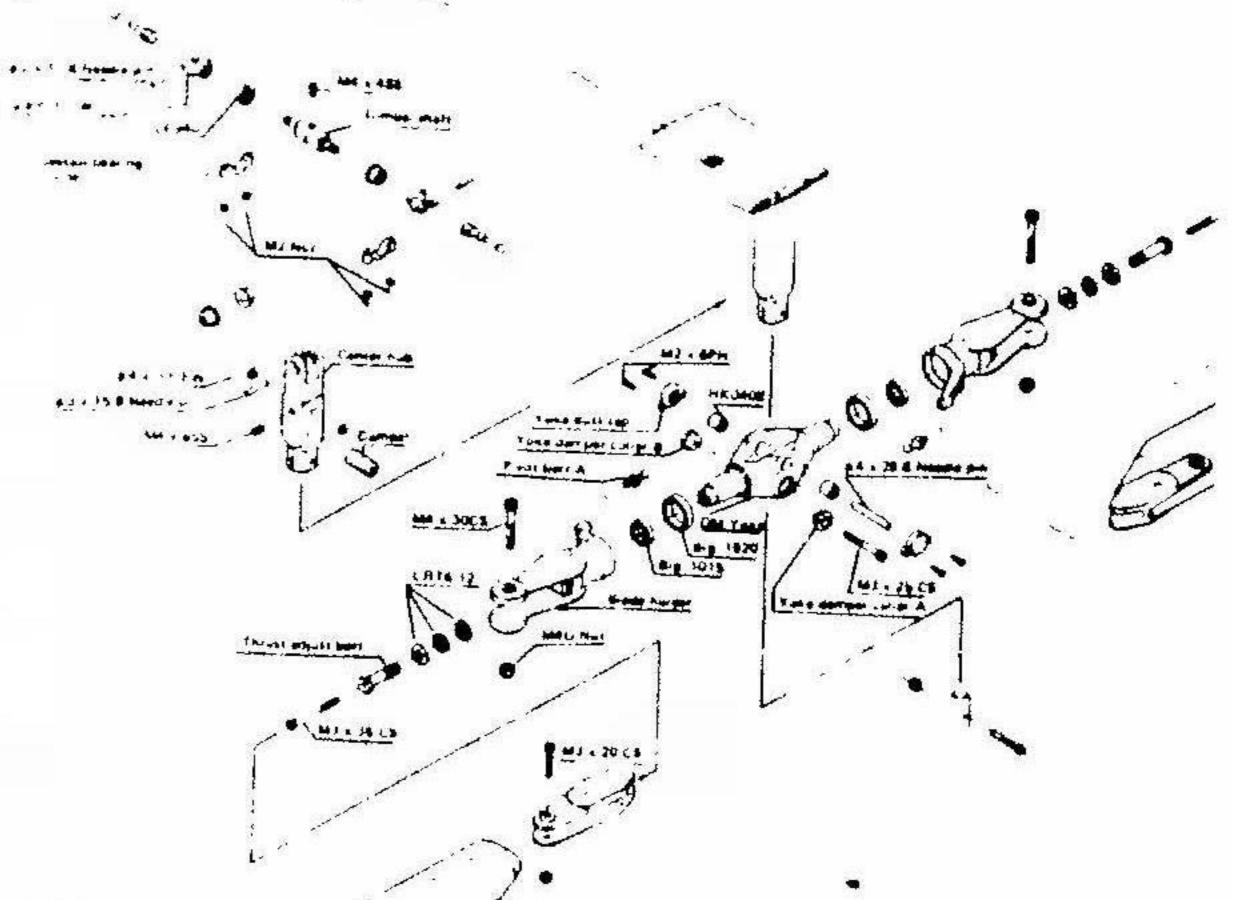

The 'Shorty 45 COMPETITOR', though more docile than the 'Professional', will still loop and roll, etc.

The world's finest R/C helicopter rotor head.

The 'COMPETITOR 50/60' is fitted, as a standard feature, with a highly accurate, but rugged, rotor head of an entirely new design. The rotor center is machined out of solid aluminum stock as is the main hub. Compare this with helicopters whose main rotor hub is constructed from thin steel plates, screwed together.

The blade holders are also machined and rotate on two high quality ball bearings plus a thrust bearing (another first). Compare with helicopters using one ball bearing and one needle bearing only. Centrifugal loads need thrust bearings and 'COMPETITOR' has them. In fact, both main and both tail blade holders have ball and thrust bearings. And how about double ball bearings in the pitch plate of the tail control system!

COMPETITOR — 1st Place Expert
Rene Dikkes

COMPETITOR — 3rd Place Expert
Roger Goulet
COMPETITOR — 1st Place Novice

PROFESSIONAL MODEL -

Rob Brown

MAIN ROTOR ASSEMBLY

LOOK AT COMPETITOR'S ROTOR HEAD

NOTE THE ONE PIECE SOLID MACHINED ROTOR YOKE —
THE ADJUSTABLE TRIPLE BEARING BLADE HOLDERS —
THE ADJUSTABLE HEAD DAMPING...