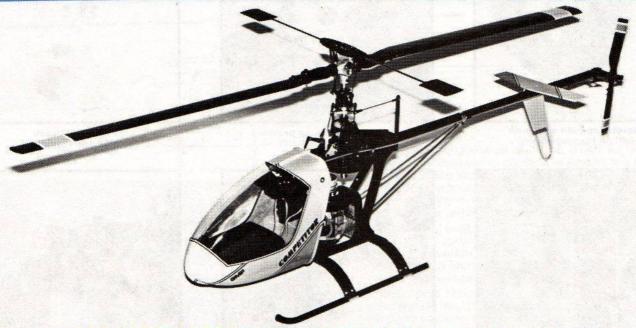

# COMPETITOR

## for 1982

TECHNICAL FEATURES

THE 'PROFESSIONAL COMPETITOR 50/60'
SUPER CUSTOM HELICOPTER
TECHNICAL SPECIFICATION

MAIN ROTOR SPAN 53 INCHES
TAIL ROTOR SPAN 11 INCHES
OVERALL LENGTH 48 INCHES
CONSTRUCTION ALL METAL
ALUMINUM & STEEL

The 'COMPETITOR' has a very light weight because of the advanced side frame design. It weighs only 8 pounds with a '50' engine, header pipe and ready to go. No wonder it is a very fast performer with a '50' sized engine. Now, with a '60' better be an expert flier!

The 'Shorty 45 COMPETITOR', though more docile than the 'Professional', will still loop and roll, etc.

The world's finest R/C helicopter rotor head.

The 'COMPETITOR 50/60' is fitted, as a standard feature, with a highly accurate, but rugged, rotor head of an entirely new design. The rotor center is machined out of solid aluminum stock as is the main hub. Compare this with helicopters whose main rotor hub is constructed from thin steel plates, screwed together.

The blade holders are also machined and rotate on two high quality ball bearings plus a thrust bearing (another first). Compare with helicopters using one ball bearing and one needle bearing only. Centrifugal loads need thrust bearings and 'COMPETITOR' has them. In fact, both main and both tail blade holders have ball and thrust bearings. And how about double ball bearings in the pitch plate of the tail control system!