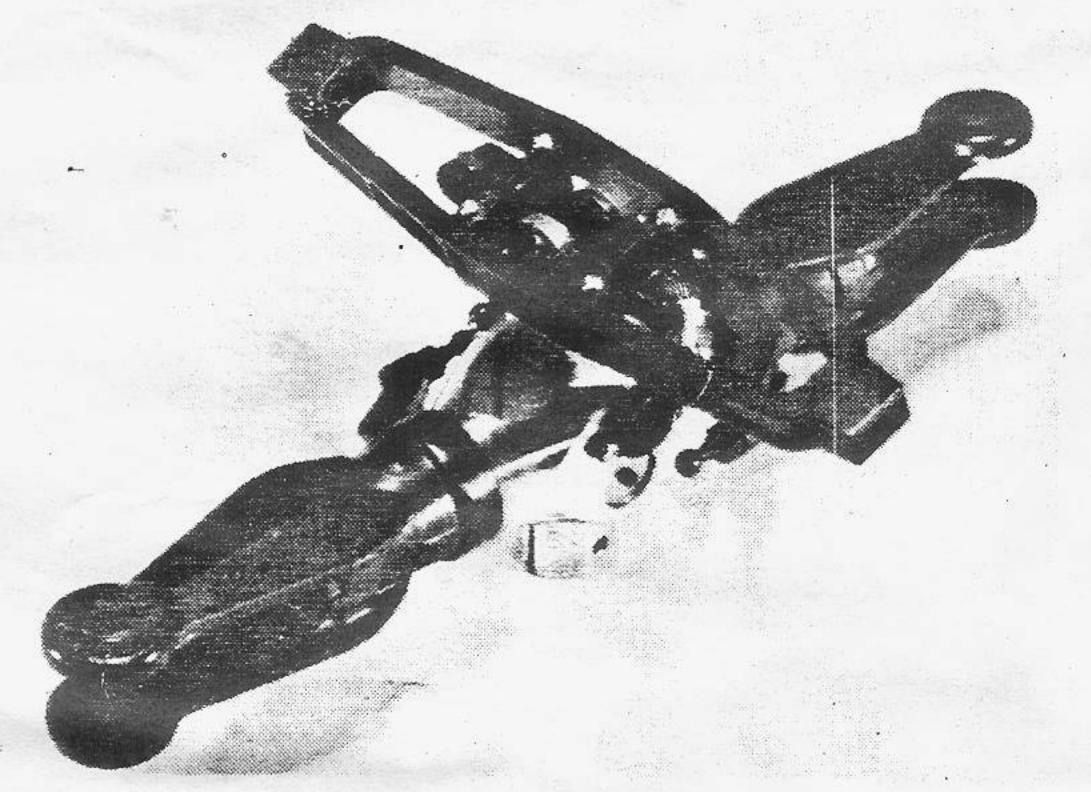

The 'Shorty 45 COMPETITOR', though more docile than the 'Professional', will still loop and roll, etc.

The world's finest R/C helicopter rotor head.

The 'COMPETITOR 50/60' is fitted, as a standard feature, with a highly accurate, but rugged, rotor head of an entirely new design. The rotor center is machined out of solid aluminum stock as is the main hub. Compare this with helicopters whose main rotor hub is constructed from thin steel plates, screwed together.

The blade holders are also machined and rotate on two high quality ball bearings plus a thrust bearing (another first). Compare with helicopters using one ball bearing and one needle bearing only. Centrifugal loads need thrust bearings and 'COMPETITOR' has them. In fact, both main and both tail blade holders have ball and thrust bearings. And how about double ball bearings in the pitch plate of the tail control system!

COMPETITOR — 1st Place Expert
Rene Dikkes

COMPETITOR — 3rd Place Expert
Roger Goulet
COMPETITOR — 1st Place Novice

PROFESSIONAL MODEL -

Rob Brown

MAIN ROTOR ASSEMBLY

LOOK AT COMPETITOR'S ROTOR HEAD

NOTE THE ONE PIECE SOLID MACHINED ROTOR YOKE —
THE ADJUSTABLE TRIPLE BEARING BLADE HOLDERS —
THE ADJUSTABLE HEAD DAMPING...