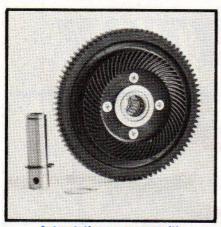

Note the quality of the autorotation clutch which is STANDARD on the 'COMPETITOR'. Replacement gears less than \$10 too!

The blade holders are also machined and rotate on two high quality ball bearings plus a thrust bearing (another first). Compare with helicopters using one ball bearing and one needle bearing only. Centrifugal loads need thrust bearings and 'COMPETITOR' has them. In fact, both main and both tail blade holders have ball and thrust bearings. And how about double ball bearings in the pitch plate of the tail control system!