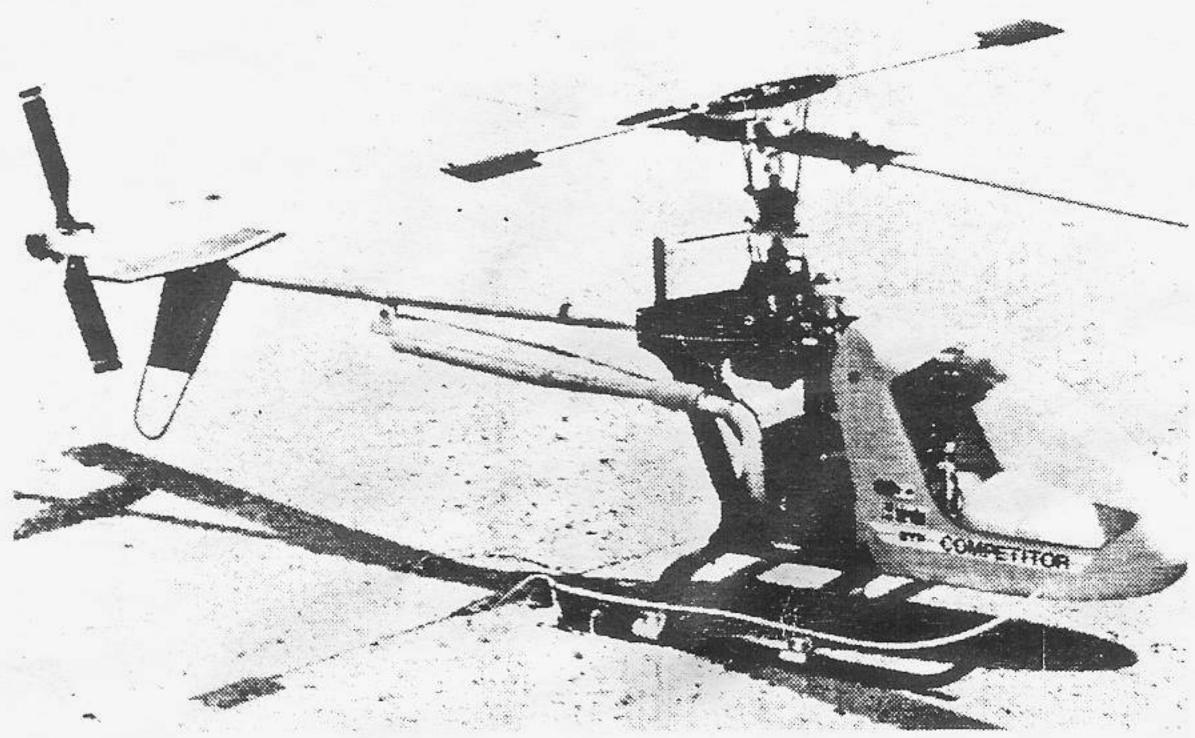

# COMPETITOR

## for 1982

TECHNICAL FEATURES

THE 'PROFESSIONAL COMPETITOR 50/60'
SUPER CUSTOM HELICOPTER
TECHNICAL SPECIFICATION

MAIN ROTOR SPAN 53 INCHES
TAIL ROTOR SPAN 11 INCHES
OVERALL LENGTH 48 INCHES
CONSTRUCTION ALL METAL
ALUMINUM & STEEL

WEIGHT READY TO FLY 8 POUNDS
ENGINE SIZE 50/60 CU. IN.
AUTOROTATION STANDARD
MULTI-SERVO OPERATION
FOR ELECTRONIC MIXING STANDARD
ALL BALL BEARING TAIL
CONTROL SYSTEM STANDARD

Altogether a highly integrated design using all the latest engineering design practices plus high quality bearings, shafts and castings.

The 'COMPETITOR' has a very light weight because of the advanced side frame design. It weighs only 8 pounds with a '50' engine, header pipe and ready to go. No wonder it is a very fast performer with a '50' sized engine. Now, with a '60' better be an expert flier!