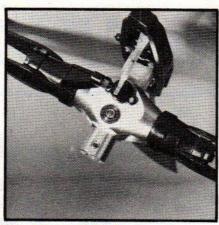

The 'Shorty 45 COMPETITOR', though more docile than the 'Professional', will still loop and roll, etc.

The world's finest R/C helicopter rotor head.

The 'COMPETITOR 50/60' is fitted, as a standard feature, with a highly accurate, but rugged, rotor head of an entirely new design. The rotor center is machined out of solid aluminum stock as is the main hub. Compare this with helicopters whose main rotor hub is constructed from thin steel plates, screwed together.

The blade holders are also machined and rotate on two high quality ball bearings plus a thrust bearing (another first). Compare with helicopters using one ball bearing and one needle bearing only. Centrifugal loads need thrust bearings and 'COMPETITOR' has them. In fact, both main and both tail blade holders have ball and thrust bearings. And how about double ball bearings in the pitch plate of the tail control system!

COMPETITOR — 1st Place Expert
Rene Dikkes

COMPETITOR — 3rd Place Expert
Roger Goulet
COMPETITOR — 1st Place Novice

PROFESSIONAL MODEL -

Rob Brown

MAIN ROTOR ASSEMBLY

LOOK AT COMPETITOR'S ROTOR HEAD

NOTE THE ONE PIECE SOLID MACHINED ROTOR YOKE —
THE ADJUSTABLE TRIPLE BEARING BLADE HOLDERS —
THE ADJUSTABLE HEAD DAMPING...