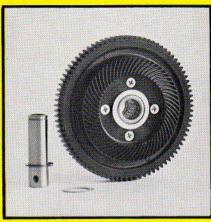

Note the quality of the autorotation clutch which is STANDARD on the 'COMPETITOR'. Replacement gears less than \$10 too!

The blade holders are also machined and rotate on two high quality ball bearings plus a thrust bearing (another first). Compare with helicopters using one ball bearing and one needle bearing only. Centrifugal loads need thrust bearings and 'COMPETITOR' has them. In fact, both main and both tail blade holders have ball and thrust bearings. And how about double ball bearings in the pitch plate of the tail control system!