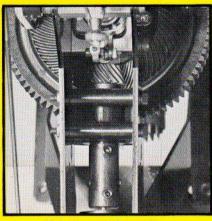

The 'Shorty 45 COMPETITOR', though more docile than the 'Professional', will still loop and roll, etc.

The world's finest R/C helicopter rotor head.

The 'COMPETITOR 50/60' is fitted, as a standard feature, with a highly accurate, but rugged, rotor head of an entirely new design. The rotor center is machined out of solid aluminum stock as is the main hub. Compare this with helicopters whose main rotor hub is constructed from thin steel plates, screwed together.

The blade holders are also machined and rotate on two high quality ball bearings plus a thrust bearing (another first). Compare with helicopters using one ball bearing and one needle bearing only. Centrifugal loads need thrust bearings and 'COMPETITOR' has them. In fact, both main and both tail blade holders have ball and thrust bearings. And how about double ball bearings in the pitch plate of the tail control system!

COMPETITOR — 1st Place Expert
Rene Dikkes

COMPETITOR — 3rd Place Expert
Roger Goulet
COMPETITOR — 1st Place Novice

PROFESSIONAL MODEL -

Rob Brown

MAIN ROTOR ASSEMBLY

LOOK AT COMPETITOR'S ROTOR HEAD

NOTE THE ONE PIECE SOLID MACHINED ROTOR YOKE —
THE ADJUSTABLE TRIPLE BEARING BLADE HOLDERS —
THE ADJUSTABLE HEAD DAMPING...