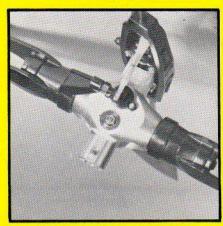

The 'Shorty 45 COMPETITOR', though more docile than the 'Professional', will still loop and roll, etc.

The world's finest R/C helicopter rotor head.

The 'COMPETITOR 50/60' is fitted, as a standard feature, with a highly accurate, but rugged, rotor head of an entirely new design. The rotor center is machined out of solid aluminum stock as is the main hub. Compare this with helicopters whose main rotor hub is constructed from thin steel plates, screwed together.

The blade holders are also machined and rotate on two high quality ball bearings plus a thrust bearing (another first). Compare with helicopters using one ball bearing and one needle bearing only. Centrifugal loads need thrust bearings and 'COMPETITOR' has them. In fact, both main and both tail blade holders have ball and thrust bearings. And how about double ball bearings in the pitch plate of the tail control system!

COMPETITOR — 1st Place Expert
Rene Dikkes

COMPETITOR — 3rd Place Expert
Roger Goulet
COMPETITOR — 1st Place Novice

PROFESSIONAL MODEL -

Rob Brown

MAIN ROTOR ASSEMBLY

LOOK AT COMPETITOR'S ROTOR HEAD

NOTE THE ONE PIECE SOLID MACHINED ROTOR YOKE —
THE ADJUSTABLE TRIPLE BEARING BLADE HOLDERS —
THE ADJUSTABLE HEAD DAMPING...